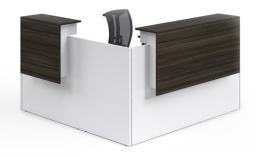

# **Modern Reception**

- Stylish modern design
- Features waterfall transaction counter
- Contemporary two-tone finish
- All standard Heartwood laminate finishes
- Built-in cubby-hole transaction top