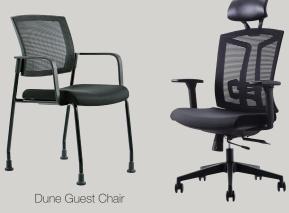

# In addition to a desk...

**Desk Accessories -** Everything you need to ensure user comfort ... keyboard trays, power/data solutions or wire management options

**Seating -** Heartwood's Jupiter Series offers a full line of seating choices. From desk seating to guest seat, we have a solution.