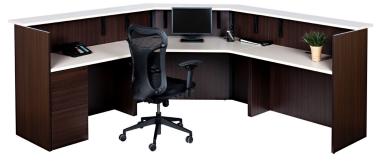

# **Modern Reception**

- Stylish modern design
- Features waterfall transaction counter
- Contemporary two-tone finish
- All standard Heartwood laminate finishes
- Built-in cubby-hole transaction top