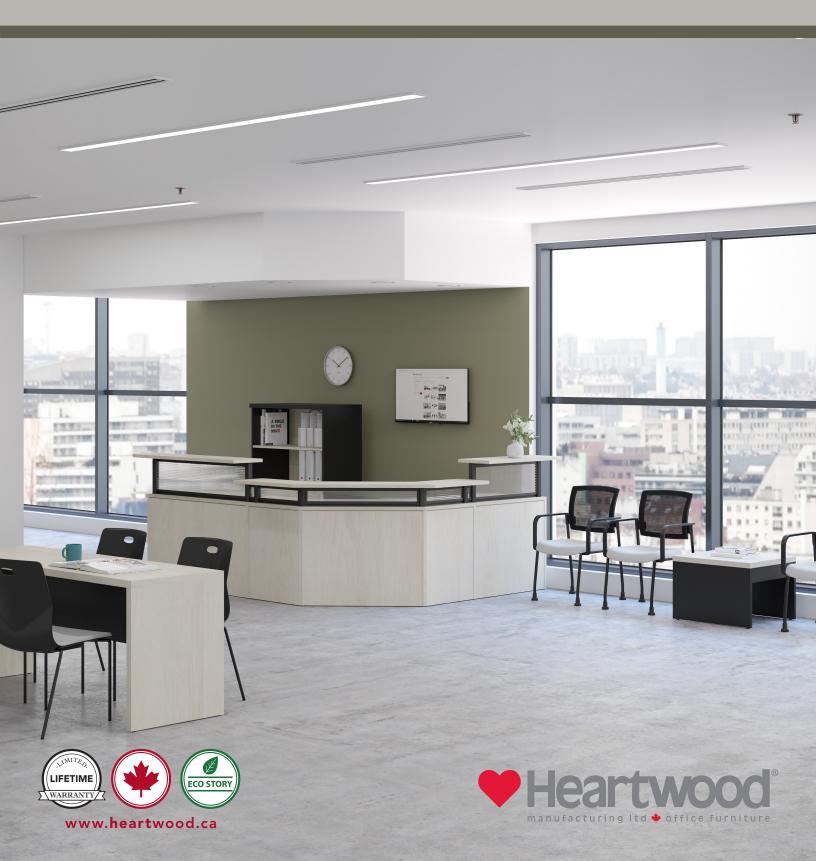

# RECEPTION Series

Create the right impression with the perfect reception workspace. As the focal point of any business, the reception area should reflect the business culture while servicing clients' needs. Heartwood offers modern design options in attractive finishes and all the components needed to address customer requirements.

# **Modern Reception**

- Stylish modern design
- Features waterfall transaction counter
- Contemporary two-tone finish
- All standard Heartwood laminate finishes
- Built-in cubby-hole transaction top

# **Laminate Reception Components**

- Gallery shells with or without cubbies Includes raised front panel for company branding or custom lighting
- Stand-alone desktop transaction shelves
- Paper sorting & desktop storage components
- Variety of storage options see 388 Series for a complete selection of storage options
- All standard Heartwood laminate finishes