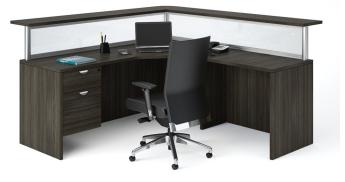

# **Outlines Reception**

- Modular desk-mounted panel system to fit Heartwood or 3rd party existing desks
- Stylish Black (BL) or Aluminium (AL) finish
- Choice of four panel finish types: Plexiglass - clear (CL) or frosted (FR) Ribbed polycarbonate Laminate - all standard Heartwood laminate finishes Tack board - all standard Heartwood tack board finishes
- 6" 36" post & panels heights available
- Optional transaction tops
- Optional rail accessories