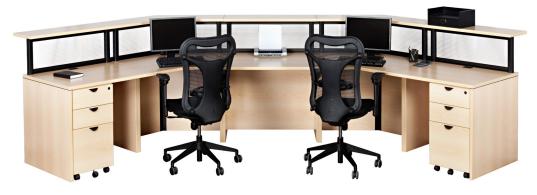

# **Outlines Reception**

- Modular desk-mounted panel system to fit Heartwood or 3rd party existing desks
- Stylish Black (BL) or Aluminium (AL) finish
- Choice of four panel finish types: Plexiglass - clear (CL) or frosted (FR) Ribbed polycarbonate Laminate - all standard Heartwood laminate finishes Tack board - all standard Heartwood tack board finishes
- 6" 36" post & panels heights available
- Optional transaction tops
- Optional rail accessories