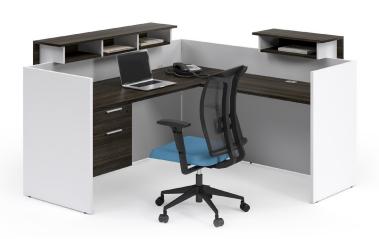

# **Laminate Reception Components**

- Gallery shells with or without cubbies Includes raised front panel for company branding or custom lighting
- Stand-alone desktop transaction shelves
- Paper sorting & desktop storage components
- Variety of storage options see 388 Series for a complete selection of storage options
- All standard Heartwood laminate finishes

# **Gallery Reception**

- Extended laminate backs & gables
- Optional transaction tops
- Numerous component configurations
- All standard Heartwood laminate finishes