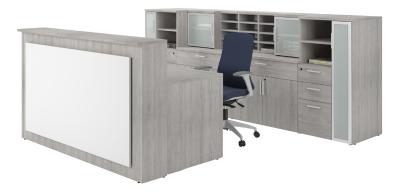

# **Laminate Reception Components**

- Gallery shells with or without cubbies Includes raised front panel for company branding or custom lighting
- Stand-alone desktop transaction shelves
- Paper sorting & desktop storage components
- Variety of storage options see 388 Series for a complete selection of storage options
- All standard Heartwood laminate finishes

# **Gallery Reception**

- Extended laminate backs & gables
- Optional transaction tops
- Numerous component configurations
- All standard Heartwood laminate finishes