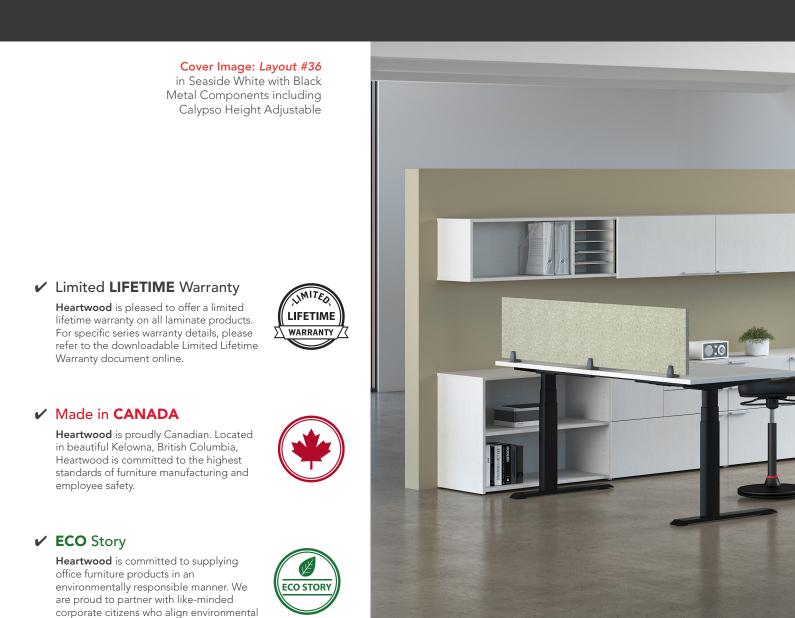

WorkScape embraces a fresh, visually appealing approach and offers many practical solutions for today's changing office. Layered work surfaces present an agile, inviting look and feel, allowing a more open and friendly work environment. It can be as simple or comprehensive as your design allows.

WorkScape utilizes every square inch of space – from padded seating on traditional surfaces to additional storage space between work surfaces and credenzas. Add a personal storage cabinet or hutch with sliding door, all designed and built to give you maximum versatility.

Combine layered worksurface options with a multitude of storage alternatives. From low credenzas that fit neatly under work surfaces, benches that double as file storage, or wardrobe bookcase combination units, WorkScape has a solution.