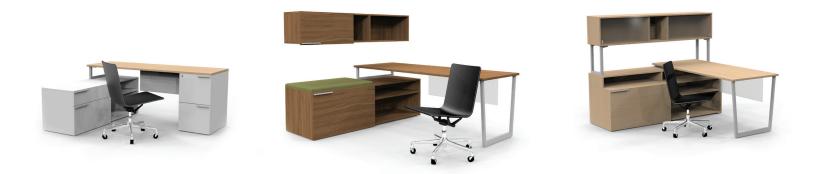

#### SIMPLICITY

The modular nature of WorkScape components is perfectly suited for today's often hectic, interactive workplace. The simple, clean lines of this Series are a perfect partner for open concept, collaborative or height-adjustable work stations designs.

Combine layered worksurface options with a multitude of storage alternatives. From low credenzas that fit neatly under work surfaces, benches that double as file storage, or wardrobe bookcase combination units, WorkScape has a solution.