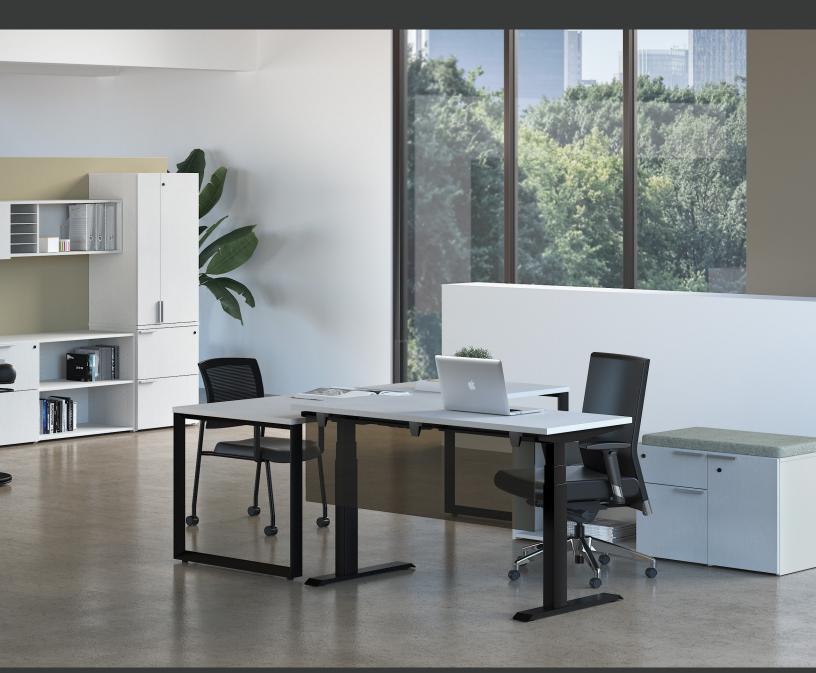

WorkScape embraces a fresh, visually appealing approach and offers many practical solutions for today's changing office. Layered work surfaces present an agile, inviting look and feel, allowing a more open and friendly work environment. It can be as simple or comprehensive as your design allows.

WorkScape utilizes every square inch of space – from padded seating on traditional surfaces to additional storage space between work surfaces and credenzas. Add a personal storage cabinet or hutch with sliding door, all designed and built to give you maximum versatility.

Combine layered worksurface options with a multitude of storage alternatives. From low credenzas that fit neatly under work surfaces, benches that double as file storage, or wardrobe bookcase combination units, WorkScape has a solution.