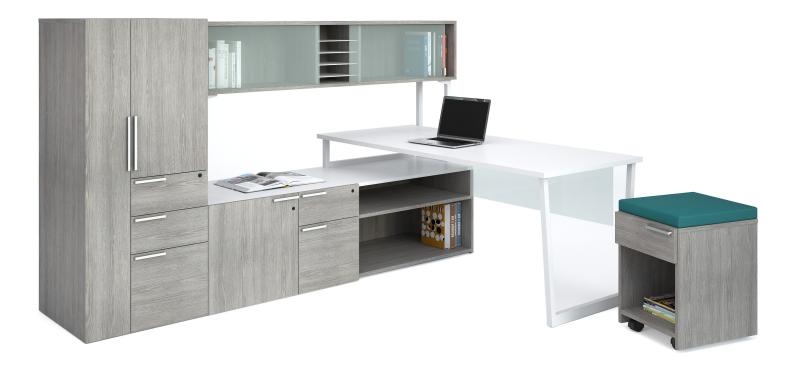

## VERSATILE

WorkScape remembers the traditional office landscape while pursuing today's design aesthetic. Defined by an expansive collection of contemporary components available in designer-friendly laminate and metal finishes, and combined with Heartwood's ability to customize everything we do means the possibilities are virtually endless.

From small footprint private offices to multi-user, collaborative work areas, WorkScape provides an intuitive and exciting new approach to office furniture design and function. Find your WorkScape...

#### SIMPLICITY

The modular nature of WorkScape components is perfectly suited for today's often hectic, interactive workplace. The simple, clean lines of this Series are a perfect partner for open concept, collaborative or height-adjustable work stations designs.