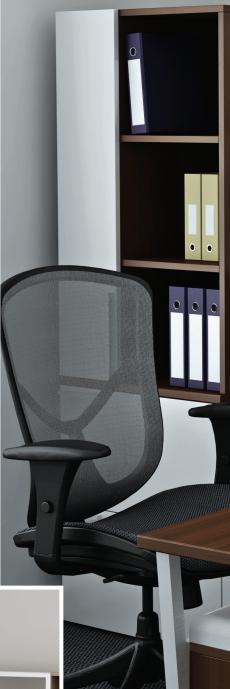

WorkScape utilizes every square inch of space – from padded seating on traditional surfaces to additional storage space between work surfaces and credenzas. Add a personal storage cabinet or hutch with sliding door, all designed and built to give you maximum versatility.

Combine layered worksurface options with a multitude of storage alternatives. From low credenzas that fit neatly under work surfaces, benches that double as file storage, or wardrobe bookcase combination units, WorkScape has a solution.