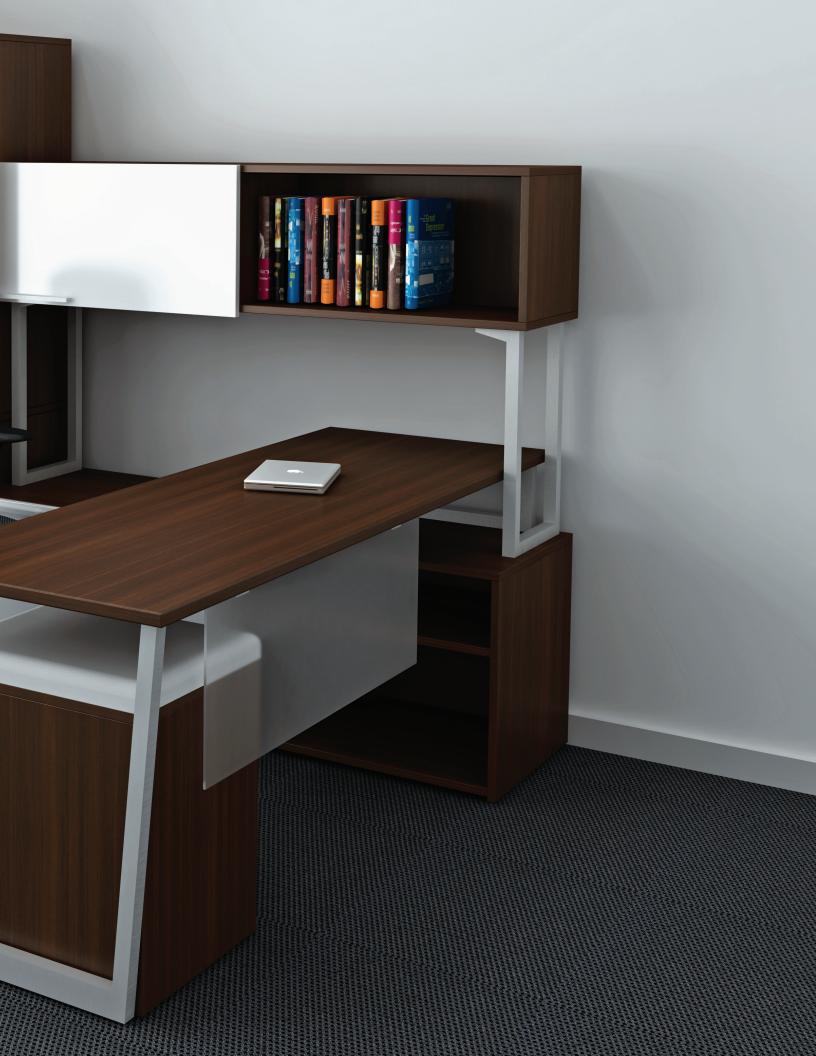

WorkScape utilizes every square inch of space – from padded seating on traditional surfaces to additional storage space between work surfaces and credenzas. Add a personal storage cabinet or hutch with sliding door, all designed and built to give you maximum versatility.

Combine layered worksurface options with a multitude of storage alternatives. From low credenzas that fit neatly under work surfaces, benches that double as file storage, or wardrobe bookcase combination units, WorkScape has a solution.