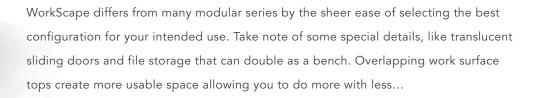

WorkScape embraces a fresh, visually appealing approach and offers many practical solutions for today's changing office. Layered work surfaces present an agile, inviting look and feel, allowing a more open and friendly work environment. It can be as simple or comprehensive as your design allows.

WorkScape utilizes every square inch of space – from padded seating on traditional surfaces to additional storage space between work surfaces and credenzas. Add a personal storage cabinet or hutch with sliding door, all designed and built to give you maximum versatility.

Combine layered worksurface options with a multitude of storage alternatives. From low credenzas that fit neatly under work surfaces, benches that double as file storage, or wardrobe bookcase combination units, WorkScape has a solution.